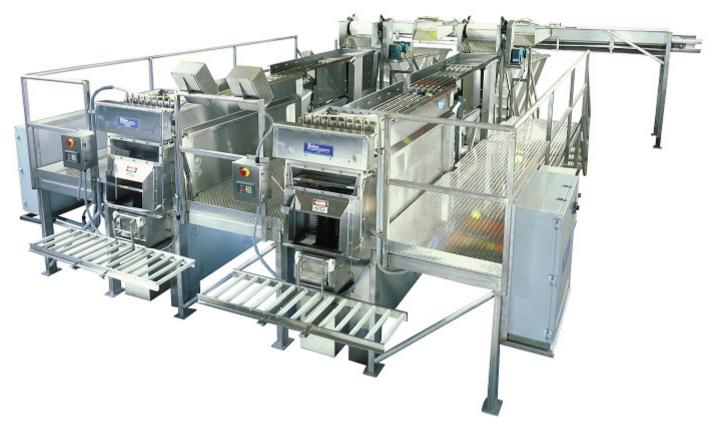

## VERTICAL CORN COB Caser

- Accurately packs 48 ears of corn vertically in a single case.
- Vibratory Aligning System
- Lanning and Counting System
- Automated Case Loading
- Production rate of 5 cases/minute/machine
- Unique accumulator design assures ample supply
- PLC Control with sensors guarantee accurate count
- Available Option for bulk bag in box packaging
- Lanning, aligning, and counting systems, for other food products

## **Product Accumulation Chamber**

Automated Case Loading