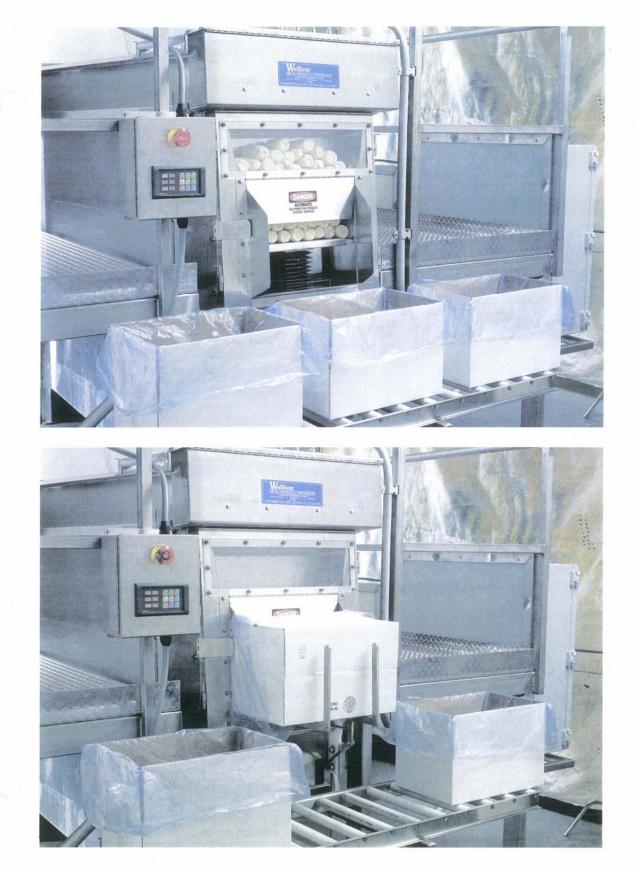

## VERTICAL CORN COB Caser



- Accurately packs 48 ears of corn vertically in a single case.
- Vibratory Aligning System
- Lanning and Counting System
- Automated Case Loading
- Production rate of 5 cases/minute/machine
- Unique accumulator design assures ample supply
- PLC Control with sensors guarantee accurate count
- Available Option for bulk bag in box packaging
- Lanning, aligning, and counting systems, for other food products

Our experienced sales & engineering staff is ready to help you design & specify equipment to meet your operation needs. We work with you to find the right solution.

## **Product Accumulation Chamber**



Automated Case Loading