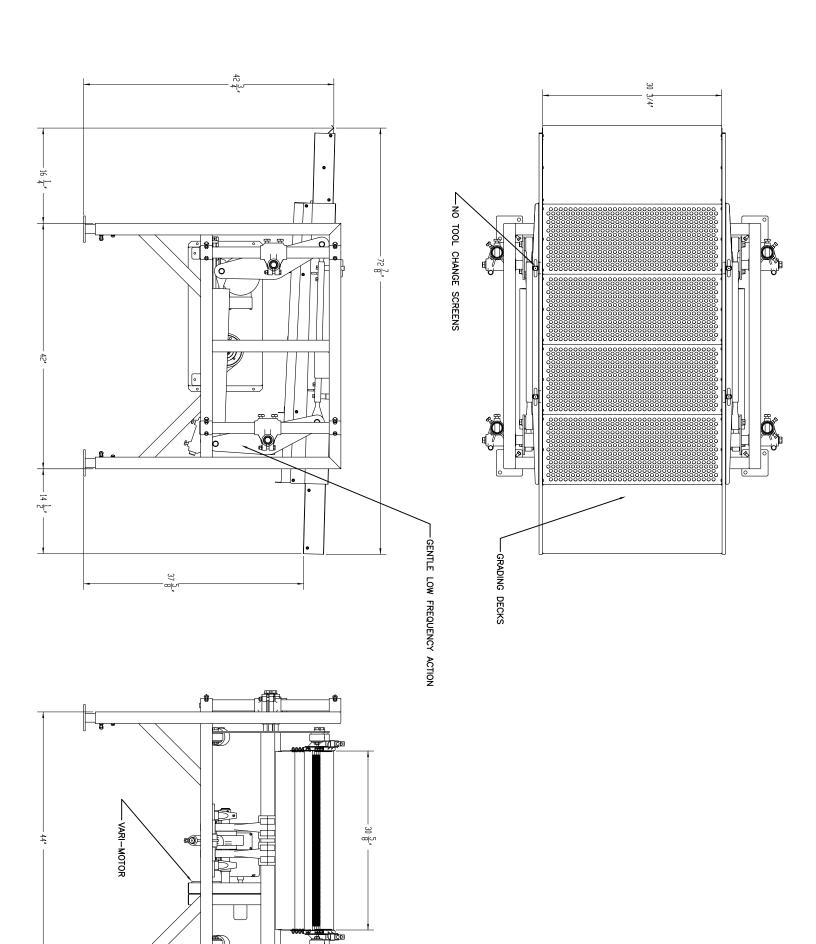

## "GENTLE" LOW FREQUENCY VIBRATORY SIZE GRADER

- The Layton Grader is designed to grade Strawberries, Raspberries, Grapes, Logan berries, Prunes, Apricots, and Various other products.
- "Gentle" Low Frequency Action Driven controlled within the assembly without transmission to the main frame. Driven by Vari-Motor through heavy duty ball-bearing eccentrics. Screens E-Z No Tool Change.
- Quiet operation and low maintenance cost is achieved by use of non-metallic bearings on all oscillating parts.
- Full Adjustments can be made both vertically and horizontally while in operation. All rotating parts are mounted on anti-friction bearings.
- Main Frame all welded tubular construction with adjustable floor leveling plates.
- Single Deck or Dual Deck Graders or Drycleaners.
- All Parts in contact with product are stainless steel or non-corrosive materials.
- Custom Built to meet each individual plant operation.