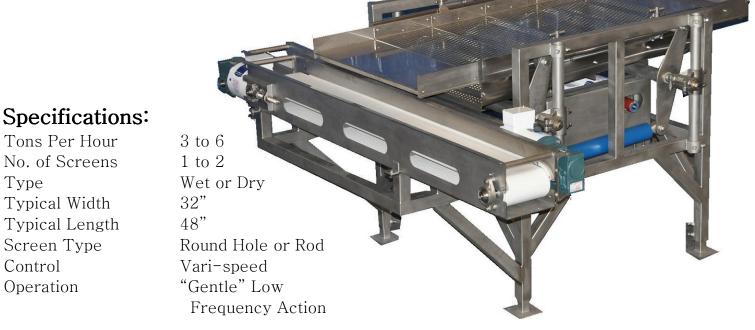

## "GENTLE" LOW FREQUENCY VIBRATORY SIZE GRADER

- The Layton Grader is designed to grade Strawberries, Raspberries, Grapes, Logan berries, Prunes, Apricots, and Various other products.
- "Gentle" Low Frequency Action Driven controlled within the assembly without transmission to the main frame. Driven by Vari-Motor through heavy duty ball-bearing eccentrics. Screens E-Z No Tool Change.
- Quiet operation and low maintenance cost is achieved by use of non-metallic bearings on all oscillating parts.
- Full Adjustments can be made both vertically and horizontally while in operation. All rotating parts are mounted on anti-friction bearings.
- Main Frame all welded tubular construction with adjustable floor leveling plates.
- Single Deck or Dual Deck Graders or Drycleaners.
- All Parts in contact with product are stainless steel or non-corrosive materials.
- Custom Built to meet each individual plant operation.