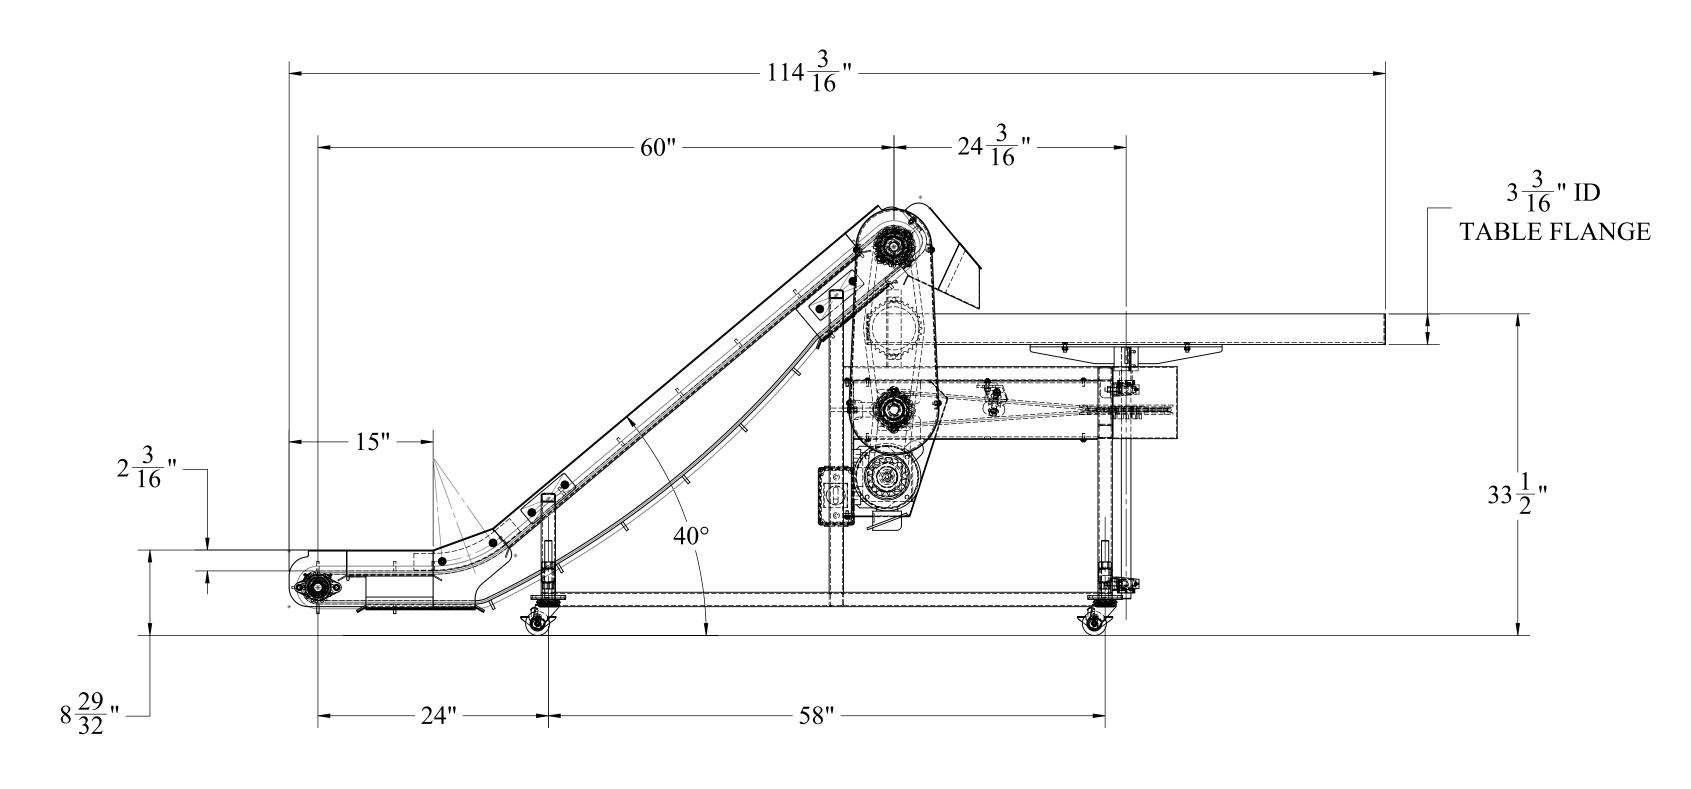

#### AVAILABLE IN:

36", 48", 54", AND 60' DIAMETER MODELS WITH SINGLE OR DUAL INCLINED INFEED BELTS

### FEATURES:

- STAINLESS STEEL TABLE TOP WITH PLASTIC FLIGHTED INCLINE
- FDA APPROVED COATING ON ALL NON-STAINLESS STEEL FRAME SURFACES.
- HEIGHT ADJUSTABLE FOR FLOOR MOUNTS
- Completely wired with easy accessible ON/OFF switch.
- EASY ACCESS TO ALL MOVING PARTS FOR VISUAL INSPECTION AND MAINTENANCE.