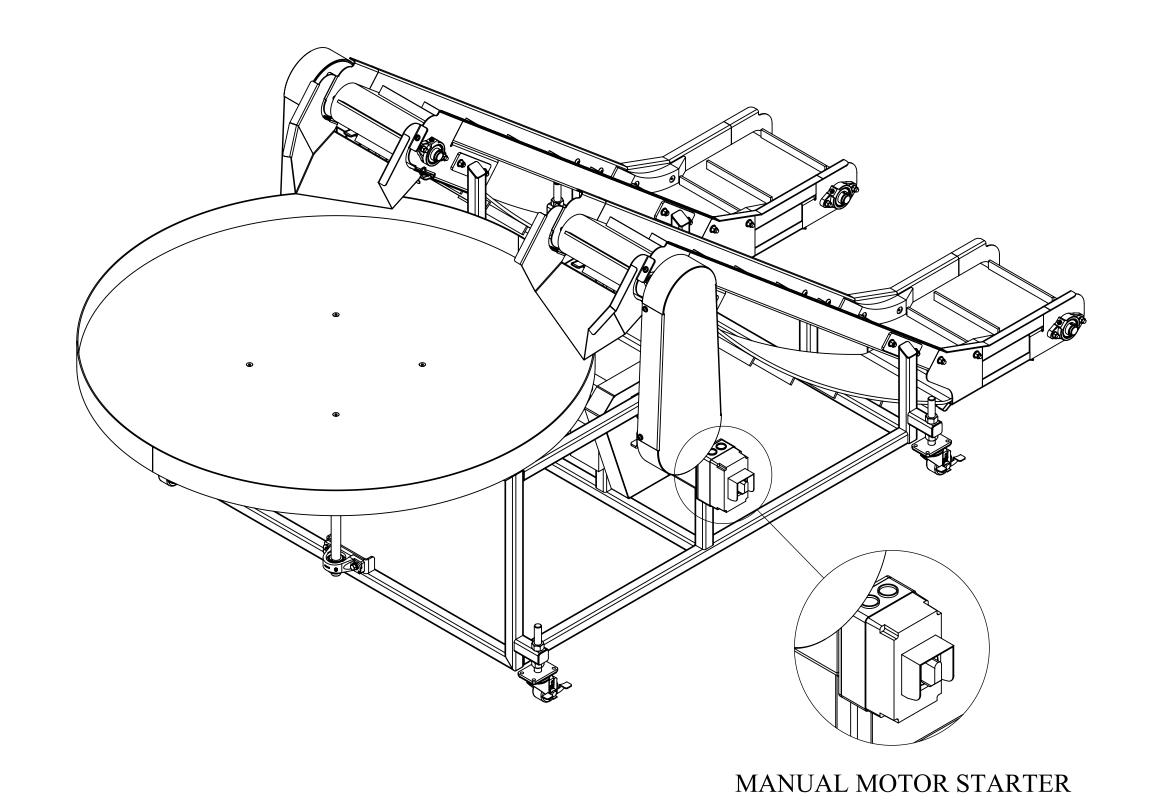

### FEATURES:

- STAINLESS STEEL TABLE TOP WITH PLASTIC FLIGHTED INCLINE
- FDA APPROVED COATING ON ALL NON-STAINLESS STEEL FRAME SURFACES.
- HEIGHT ADJUSTABLE FOR FLOOR MOUNTS
- Completely wired with easy accessible ON/OFF switch.
- EASY ACCESS TO ALL MOVING PARTS FOR VISUAL INSPECTION AND MAINTENANCE.

#### OPTIONAL:

- STAINLESS STEEL FRAME CONSTRUCTION
- Lockable Casters for easy portability
- WASH DOWN POWER CONTROL AND DRIVE
- VARIABLE SPEED CONTROLS

|  |                                                                         | 672 MURLARK AVE NW<br>SALEM, OREGON 97304<br>PHONE: 503-585-4888<br>FAX: 503-585-3374 |           |                                      | Manufacturing Co. WELLIVER METALS ~ AB MCLAUCHLIN |        |                          |      |     |   |
|--|-------------------------------------------------------------------------|---------------------------------------------------------------------------------------|-----------|--------------------------------------|---------------------------------------------------|--------|--------------------------|------|-----|---|
|  |                                                                         |                                                                                       | DATE      | NAME                                 | INITIALS                                          | TITLE  |                          |      |     |   |
|  | PROPRIETARY AND CONFIDENTIAL  THE INFORMATION CONTAINED IN THIS         | DRAWN:                                                                                | 10/5/2011 | KHANHNGUYEN                          |                                                   | DHAI   | AL BELT WITH PACK-OFF TA |      |     |   |
|  |                                                                         | CHECKED:                                                                              | ***       | CV                                   |                                                   | DUAL   | L BELT WITH TACK-OF.     | LIAI | DLI | Ľ |
|  |                                                                         | APPROVED:                                                                             | ***       | GARY GRETZINGER                      |                                                   |        | GENERAL ASSEMBLY         |      |     |   |
|  | DRAWING IS THE SOLE PROPERTY OF<br>LAYTON MANUFACTURING ANY             | DEFAULT TOLERANCE                                                                     |           |                                      |                                                   |        |                          |      |     |   |
|  | REPRODUCTION IN PART OR AS A WHOLE<br>WITHOUT THE WRITTEN PERMISSION OF | DECIMAL XX                                                                            | X.X ± 0.1 | FRACTIONAL ± 1/3                     | 2 SIZE                                            | SCALE: | DRAWING No.:             | REV  | SI  | Н |
|  | LAYTON MANUFACTURING IS PROHIBITED.                                     | XX.X                                                                                  |           | FORMED ANGLES ±0.5° SURFACE FINISH - | $\Box$ D                                          | 1:10   | 268273-100               | 1    |     | Ċ |