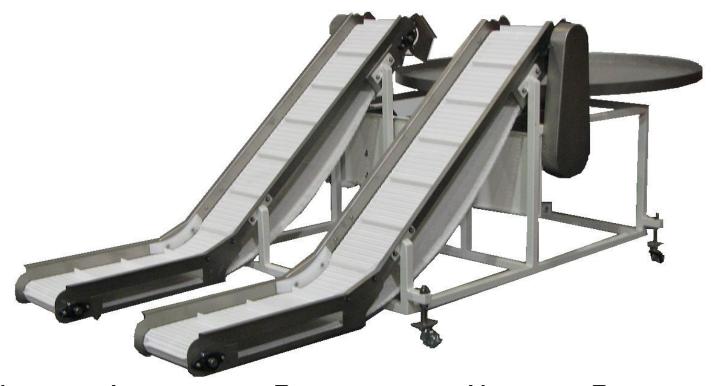

## ROTARY PACK-OFF SYSTEMS

# USED TO ACCUMULATE PRODUCT FROM VERTICAL PACKAGING MACHINES

#### AVAILABLE IN:

36", 48", 54", AND 60' DIAMETER MODELS WITH SINGLE OR DUAL INCLINED INFEED BELTS

### FEATURES:

- STAINLESS STEEL TABLE TOP WITH PLASTIC FLIGHTED INCLINE
- FDA APPROVED COATING ON ALL NON-STAINLESS STEEL FRAME SURFACES.
- HEIGHT ADJUSTABLE FOR FLOOR MOUNTS
- Completely wired with easy accessible ON/OFF switch.
- EASY ACCESS TO ALL MOVING PARTS FOR VISUAL INSPECTION AND MAINTENANCE.

#### OPTIONAL:

- STAINLESS STEEL FRAME CONSTRUCTION
- Lockable Casters for easy portability
- WASH DOWN POWER CONTROL AND DRIVE
- VARIABLE SPEED CONTROLS

|  |                                                                         | 672 MURLARK AVE NW<br>SALEM, OREGON 97304<br>PHONE: 503-585-4888<br>FAX: 503-585-3374 |           |                                      | Manufacturing Co. WELLIVER METALS ~ AB MCLAUCHLIN |        |                          |      |     |   |
|--|-------------------------------------------------------------------------|---------------------------------------------------------------------------------------|-----------|--------------------------------------|---------------------------------------------------|--------|--------------------------|------|-----|---|
|  |                                                                         |                                                                                       | DATE      | NAME                                 | INITIALS                                          | TITLE  |                          |      |     |   |
|  | PROPRIETARY AND CONFIDENTIAL  THE INFORMATION CONTAINED IN THIS         | DRAWN:                                                                                | 10/5/2011 | KHANHNGUYEN                          |                                                   | DHAI   | AL BELT WITH PACK-OFF TA |      |     |   |
|  |                                                                         | CHECKED:                                                                              | ***       | CV                                   |                                                   | DUAL   | L BELT WITH TACK-OF.     | LIAI | DLI | Ľ |
|  |                                                                         | APPROVED:                                                                             | ***       | GARY GRETZINGER                      |                                                   |        | GENERAL ASSEMBLY         |      |     |   |
|  | DRAWING IS THE SOLE PROPERTY OF<br>LAYTON MANUFACTURING ANY             | DEFAULT TOLERANCE                                                                     |           |                                      |                                                   |        |                          |      |     |   |
|  | REPRODUCTION IN PART OR AS A WHOLE<br>WITHOUT THE WRITTEN PERMISSION OF | DECIMAL XX                                                                            | X.X ± 0.1 | FRACTIONAL ± 1/3                     | 2 SIZE                                            | SCALE: | DRAWING No.:             | REV  | SI  | Н |
|  | LAYTON MANUFACTURING IS PROHIBITED.                                     | XX.X                                                                                  |           | FORMED ANGLES ±0.5° SURFACE FINISH - | $\Box$ D                                          | 1:10   | 268273-100               | 1    |     | Ċ |