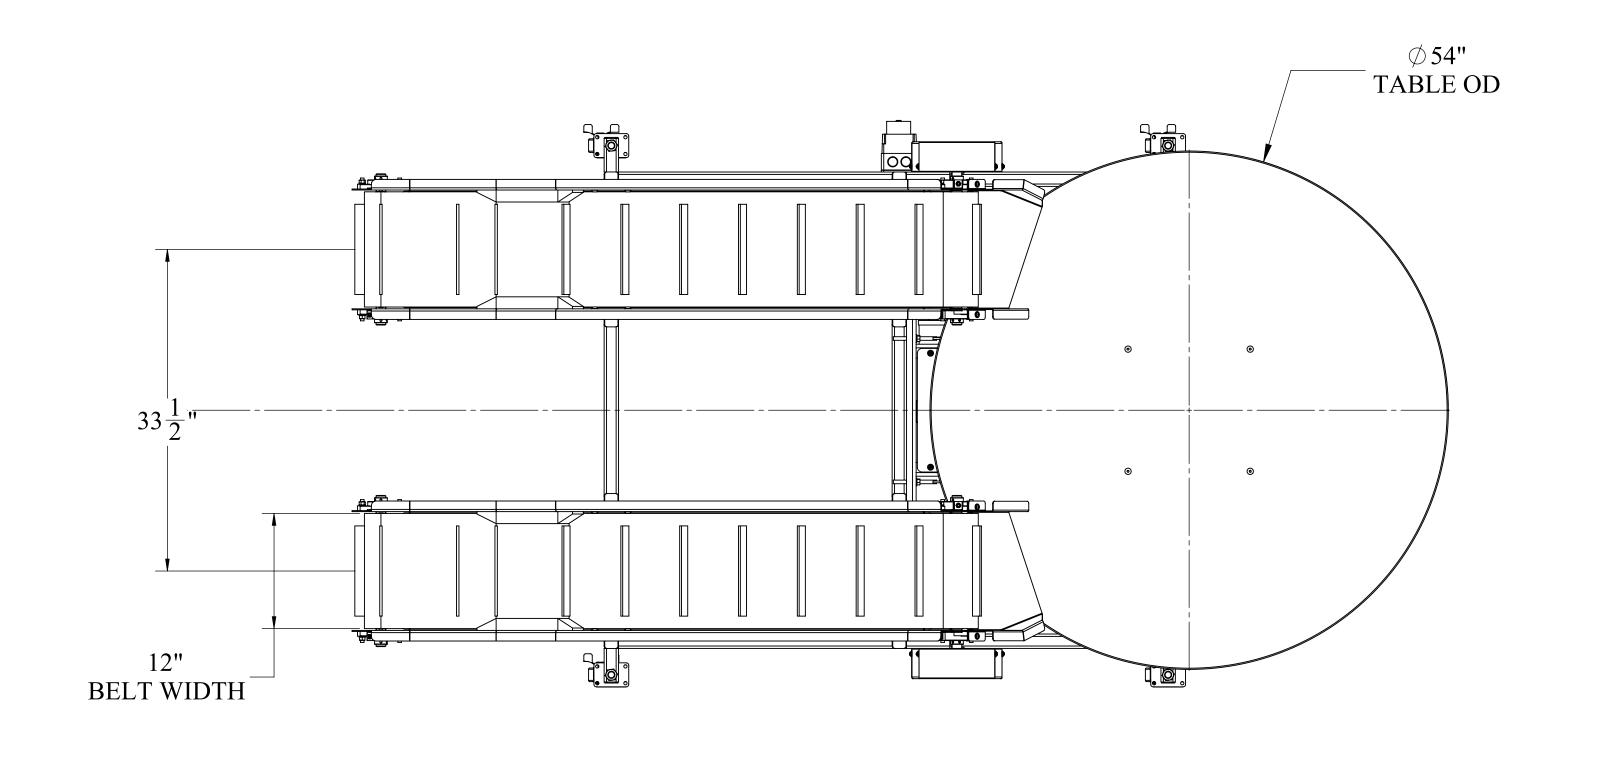

#### AVAILABLE IN:

36", 48", 54", AND 60' DIAMETER MODELS WITH SINGLE OR DUAL INCLINED INFEED BELTS

### FEATURES:

- STAINLESS STEEL TABLE TOP WITH PLASTIC FLIGHTED INCLINE
- FDA APPROVED COATING ON ALL NON-STAINLESS STEEL FRAME SURFACES.
- HEIGHT ADJUSTABLE FOR FLOOR MOUNTS
- Completely wired with easy accessible ON/OFF switch.
- EASY ACCESS TO ALL MOVING PARTS FOR VISUAL INSPECTION AND MAINTENANCE.