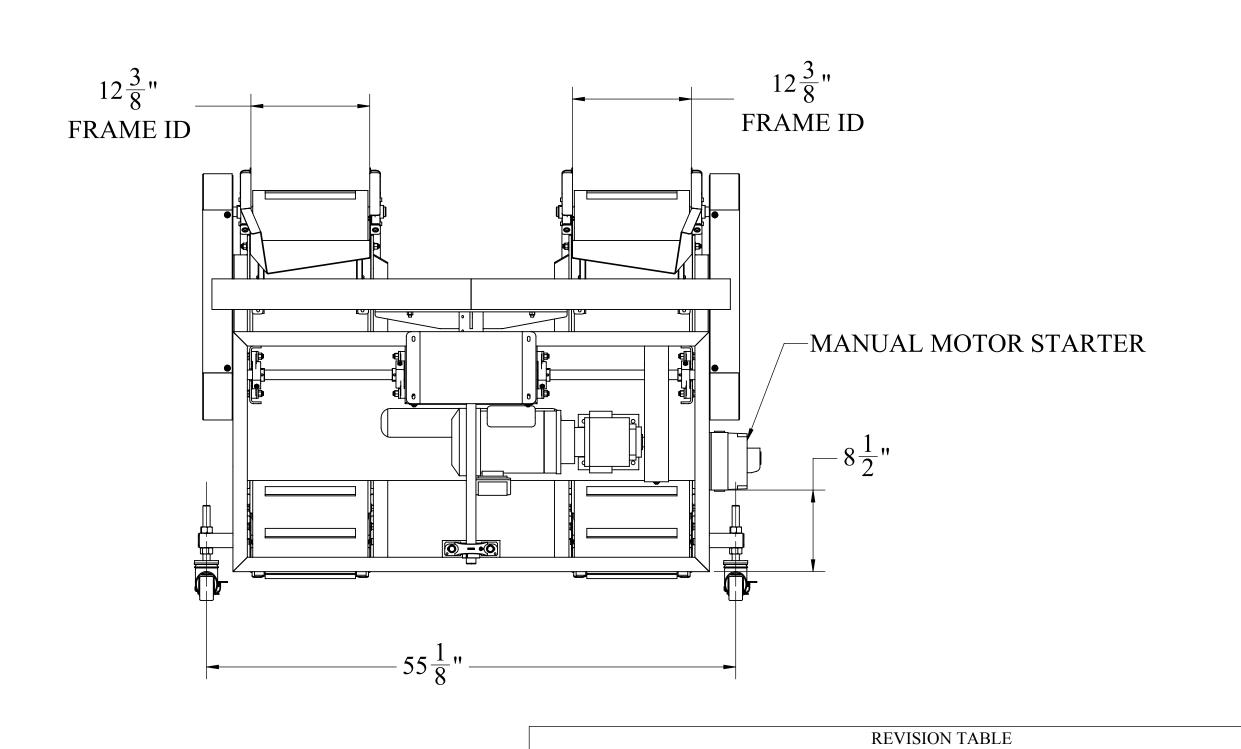

#### AVAILABLE IN:

36", 48", 54", AND 60' DIAMETER MODELS WITH SINGLE OR DUAL INCLINED INFEED BELTS

### FEATURES:

- STAINLESS STEEL TABLE TOP WITH PLASTIC FLIGHTED INCLINE
- FDA APPROVED COATING ON ALL NON-STAINLESS STEEL FRAME SURFACES.
- HEIGHT ADJUSTABLE FOR FLOOR MOUNTS
- Completely wired with easy accessible ON/OFF switch.
- EASY ACCESS TO ALL MOVING PARTS FOR VISUAL INSPECTION AND MAINTENANCE.

#### OPTIONAL:

- STAINLESS STEEL FRAME CONSTRUCTION
- Lockable Casters for easy portability
- WASH DOWN POWER CONTROL AND DRIVE
- VARIABLE SPEED CONTROLS

|  |                                                                         | 672 MURLARK AVE NW<br>SALEM, OREGON 97304<br>PHONE: 503-585-4888<br>FAX: 503-585-3374 |           |                                      | Manufacturing Co. WELLIVER METALS ~ AB MCLAUCHLIN |        |                          |      |     |   |
|--|-------------------------------------------------------------------------|---------------------------------------------------------------------------------------|-----------|--------------------------------------|---------------------------------------------------|--------|--------------------------|------|-----|---|
|  |                                                                         |                                                                                       | DATE      | NAME                                 | INITIALS                                          | TITLE  |                          |      |     |   |
|  | PROPRIETARY AND CONFIDENTIAL  THE INFORMATION CONTAINED IN THIS         | DRAWN:                                                                                | 10/5/2011 | KHANHNGUYEN                          |                                                   | DHAI   | AL BELT WITH PACK-OFF TA |      |     |   |
|  |                                                                         | CHECKED:                                                                              | ***       | CV                                   |                                                   | DUAL   | L BELT WITH TACK-OF.     | LIAI | DLI | Ľ |
|  |                                                                         | APPROVED:                                                                             | ***       | GARY GRETZINGER                      |                                                   |        | GENERAL ASSEMBLY         |      |     |   |
|  | DRAWING IS THE SOLE PROPERTY OF<br>LAYTON MANUFACTURING ANY             | DEFAULT TOLERANCE                                                                     |           |                                      |                                                   |        |                          |      |     |   |
|  | REPRODUCTION IN PART OR AS A WHOLE<br>WITHOUT THE WRITTEN PERMISSION OF | DECIMAL XX                                                                            | X.X ± 0.1 | FRACTIONAL ± 1/3                     | 2 SIZE                                            | SCALE: | DRAWING No.:             | REV  | SI  | Н |
|  | LAYTON MANUFACTURING IS PROHIBITED.                                     | XX.X                                                                                  |           | FORMED ANGLES ±0.5° SURFACE FINISH - | $\Box$ D                                          | 1:10   | 268273-100               | 1    |     | Ċ |