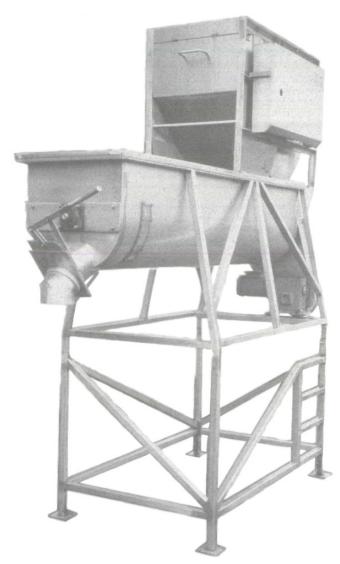

## MIXING & MEASURING UNIT

THE ONLY AUTOMATIC MEASURING UNIT THAT OPERATES BY GRAVITY

## FEATURES:

- Designed to handle Sliced and Whole Strawberries, fruits, and Other Products.
- REQUIRES NO POWER FOR MEASURING THE PRODUCT OR FOR OPERATION OF SUGAR DRUMS.
- CAN READILY BE ADJUSTED FOR ANY RATIO OF MIX.
- HAS POSITIVE INDEXING MECHANISM WHICH PREVENTS DOUBLE CYCLING.
- RAPID ADJUSTMENT FOR SUGAR BAFFLES IS PROVIDED.

## SPECIFICATIONS:

OVERALL LENGTH 96"

OVERALL WIDTH 30"

HEIGHT (LESS SUB FRAME) 85"

FEED HOPPER 11" x 15"

SUGAR INLET 3-1/2"

MIXER DUTLET 5"

MIXER DISCHARGE HEIGHT OPTIONAL

POWER REQUIRED 3/4 H.P.

TONS PER HOUR (MAX.) 9

NET WEIGHT (APPROX.) 1050 LBS.

SPECIAL LENGTHS UP TO 144 INCHES AT

ADDITIONAL COSTS