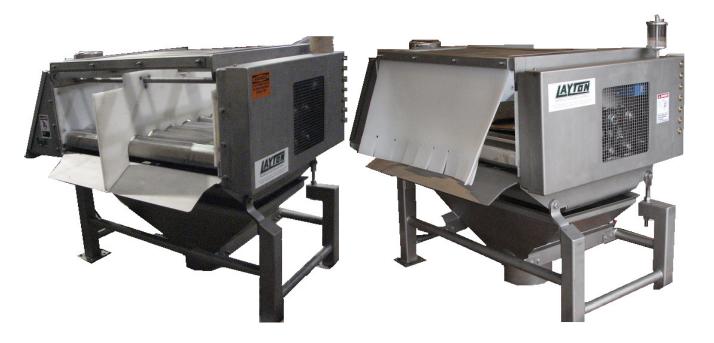

## HEX TUBE FEEDER

THE LAYTON HEX TUBE FEEDER/SPREADER REMOVES WATER AND FINE MATERIAL WHILE EFFICIENTLY FEEDING THE FULL WIDTH OF THE SIZE GRADER. THIS IS DONE IN A DISTANCE OF APPROXIMATELY 37" WHILE SPREADING THE PRODUCT FROM A NARROW IN-FEED UP TO A 12 LANE ROLL SIZER. THE HEX TUBE FEEDER ASSISTS IN EVENING OUT THE PRODUCT FLOW AND PREVENTS SURGES. THE LAYTON HEX TUBE FEEDER IS COST EFFECTIVE TOO, PRICED AT ABOUT HALF THE COST OF A VIBRATORY FEEDER.

## STANDARD FEATURES:

- ALL STAINLESS STEEL CONSTRUCTION
- CENTRALIZED LUBRICATION
- SERPENTINE CHAIN DRIVE
- 7 HEXAGONAL FEED ROLLS
- FLOOR STAND AND WASTE HOPPER
- SAFETY GUARD WITH PRODUCT DRAPE
- INLINE GEAR DRIVE
- TILT ADJUSTMENT ON STAND

## **OPTIONS AVAILABLE:**

- \*24",39",49",59",76" WIDTHS
- \*ALL STAINLESS STEEL BEARINGS
- \*PIPING WITH SPRAY NOZZLES
- \*RIGHT ANGLE GEAR DRIVE